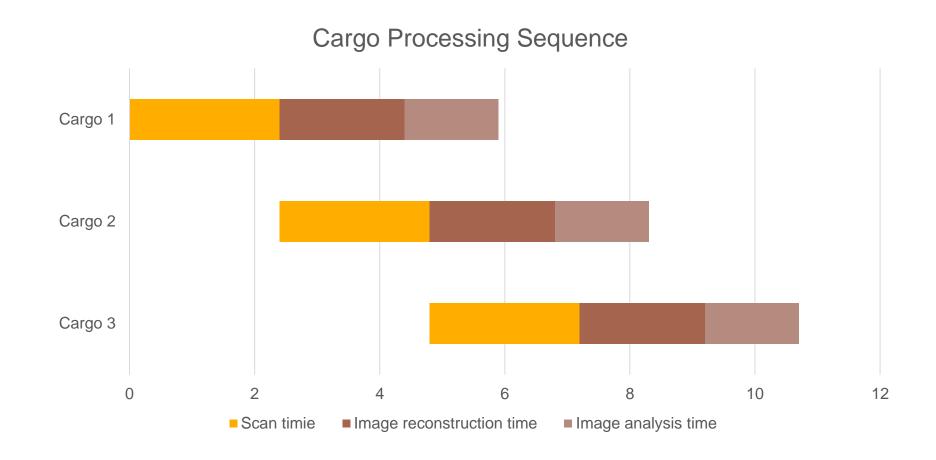

#### NUCTECH Air Cargo CT

Consolidated inspection for air cargo;

Scanning size up to Q7;

3D, 2D, CT slice imaging;

Auto-detection capability;

Throughput up to 25 pieces/h (standard size ULD);

#### **NUCTECH Air Cargo CT**

- Generate 3D image, 2D image and CT slice image
- Automatic alarm for explosives and high density items