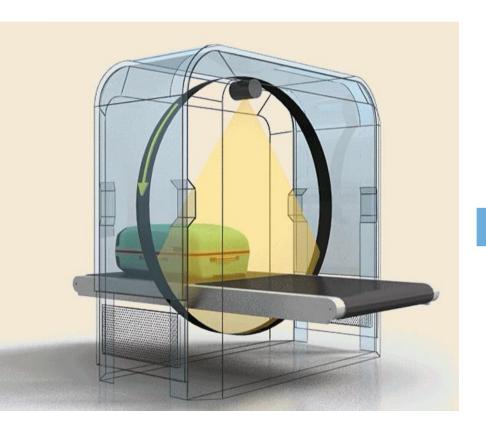

#### Air Cargo CT for Consolidated Air Cargo Screening

Innovative design

World's **FIRST** 

Breakthrough in air cargo screening industry

#### NUCTECH Air Cargo CT

Consolidated inspection for air cargo;

Scanning size up to Q7;

3D, 2D, CT slice imaging;

Auto-detection capability;

Throughput up to 25 pieces/h (standard size ULD);

#### **NUCTECH Air Cargo CT**

- Generate 3D image, 2D image and CT slice image
- Automatic alarm for explosives and high density items