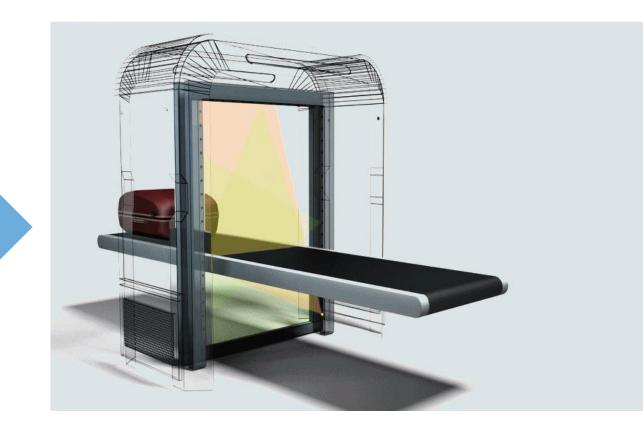

olidated inspection for air cargo;



Scanning size up to Q7;



3D, 2D, CT slice imaging;



Auto-detection capability;



Throughput up to 25 pieces/h (standard size ULD);



#### **NUCTECH Air Cargo CT**

- Generate 3D image, 2D image and CT slice image
- Automatic alarm for explosives and high density items



#### Full-Volumetric 3D Image



Solve the problem of image clutter

Reveal the contents in a heterogeneous

air cargo

Improve image analysis efficiency



#### Screening Process





#### Installation

#### In Jintan Factory





## CONTENT







1. A New Technique for Consolidated Air
 Cargo Screening

2. A New Solution for Break Bulk Air Cargo
 Screening



#### Static CT

A new generation of distributed X-ray sources and electronic scanning X-ray sources



**Static CT** 





#### Static CT



#### Less vibration and system noise



Larger tunnel size for air cargo



Quicker start up time without mechanical rotation



Lower manufacture and maintenance cost



Future improvement in image quality and throughput







#### Static CT

#### **Specification**:

Dimension: 4800mm(L)\*2050mm(W)\*2260mm(H)

Tunnel Size: 1050mmx1010mm

Conveyor Load: 200kg

Conveyor Speed: 0.5m/s, Max: 0.6m/s





### THANK YOU