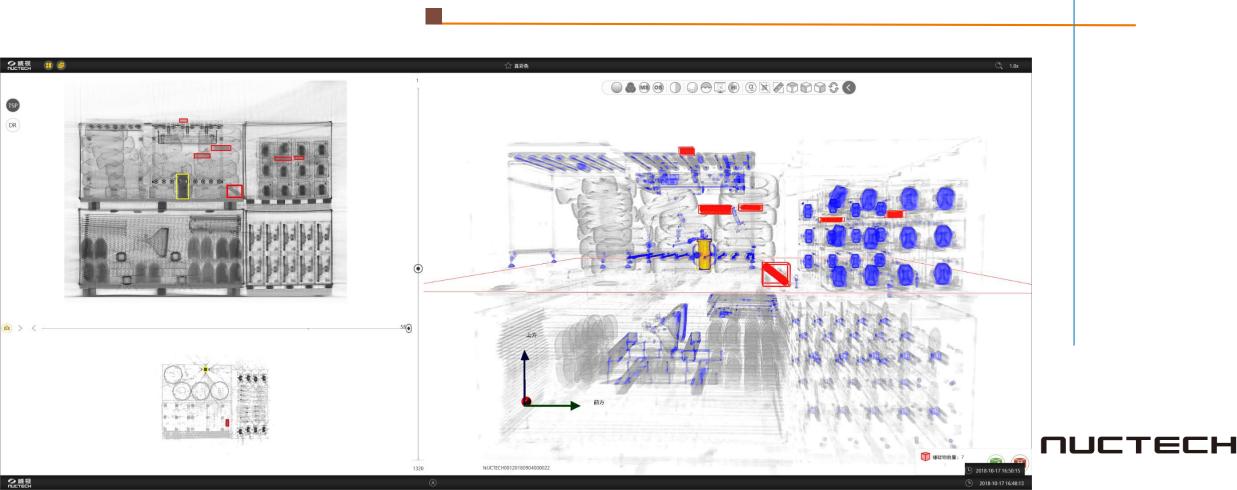

#### NUCTECH Air Cargo CT

Consolidated inspection for air cargo;

Scanning size up to Q7;

3D, 2D, CT slice imaging;

Auto-detection capability;

Throughput up to 25 pieces/h (standard size ULD);

#### **NUCTECH Air Cargo CT**

- Generate 3D image, 2D image and CT slice image
- Automatic alarm for explosives and high density items

#### Full-Volumetric 3D Image

Solve the problem of image clutter

Reveal the contents in a heterogeneous

air cargo

Improve image analysis efficiency