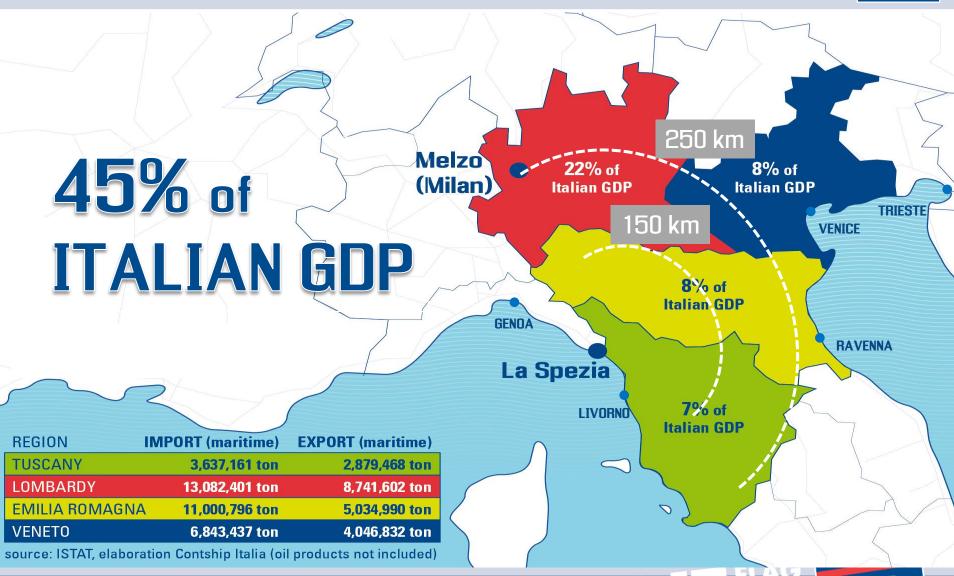

### ITALY, A NICE PLACE TO GO ON HOLIDAY .... AND

7th LARGEST export MANUFACTURER IN THE WORLD

2nd LARGEST export MANUFACTURER IN EUROPE

**60** MILLION CITIZENS

US\$ 34,620 OF GDP PER CAPITA\*
(adjusted by Purchasing Power Parity) equal to 195% of the world average

### SERVING MULTIPLE MARKETS IN ITALY