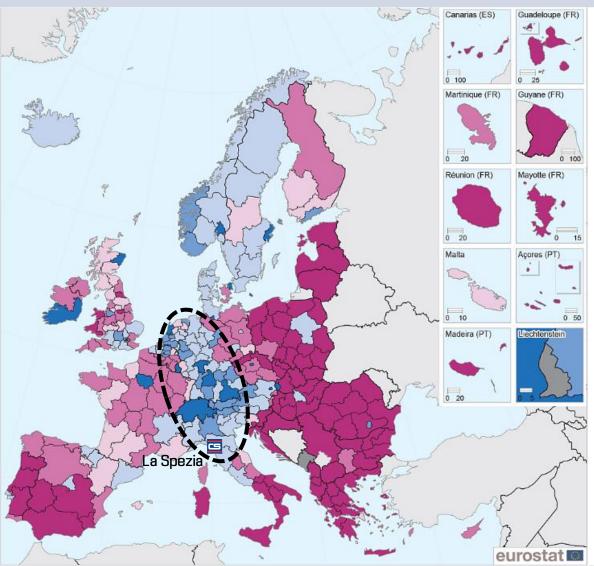

## GDP PER CAPITA (2015) BY EUROPEAN REGION CS

(% of the EU-28 average, EU-28 = 100)