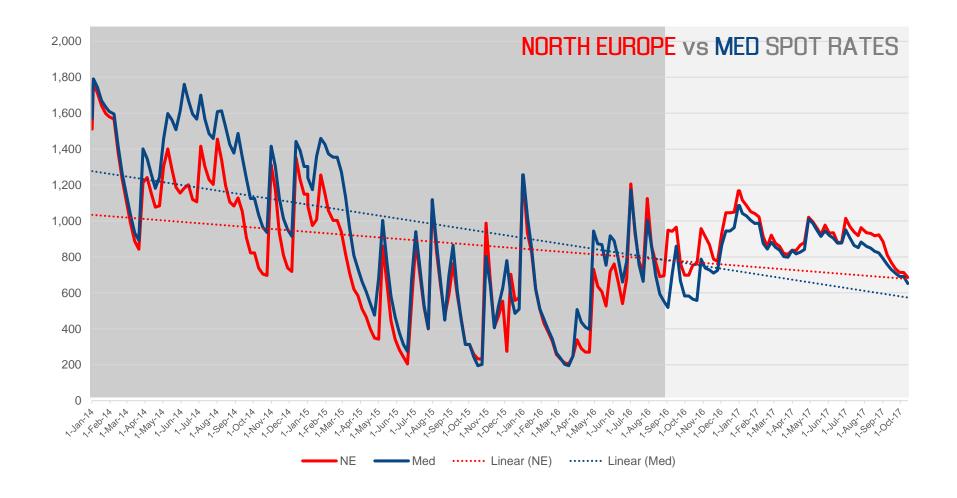

SEL

10 trains/week

**DUISBURG** 6 trains/week

MILAN

42 trains/week

**RUBIERA (RE)** 

34 trains/week

PADUA 28 trains/week

DINAZZANO (RE)

26 trains/week

BOLOGNA

16 trains/week

BARI

10 trains/week

RIVALTA (AL)
10 trains/week

VERONA

10 trains/week

VITTUONE (MI) 6 trains/week



### 100% PAPERLESS CUSTOMS PROCESS



### **ANTICIPATE DEFER** SHIP **CONTAINER TRAIN INLAND HUB LAST MILE TERMINAL DELIVERY TO FINAL DESTINATION** • Inspections Custom Duties Inspections Custom VAT **Duties** VAT

### www.contshipitalia.com, E-BUSINESS SERVICES

2017-11-11 14:03 3

2017-10-28 09:31 17

22G1 API

2200 APL





N 14420 MTMLA ITSPE CMA CGM TOSCA

N N 5100 CNTAO ITSPE COSCO FORTUNE

None





### GATEWAY TO EUROPE BY SAVING TRANSIT TIME





16

### SHANGHAI CONTAINERIZED FREIGHT INDEX





### PORT-TO-DOOR COSTS





PORT TO DOOR IS STRATEGIC IN THE TOTAL END-TO-END COST



### INVENTORY COST IMPACT (HONG KONG - BASEL)





### SERVING THE SWISS MARKET via CONTSHIP





### WHY CONTSHIP LA SPEZIA



- ✓ Milan CY Platform and La Spezia enabling RAIL ACCESS and FINAL TRUCK DELIVERIES to ITALY and SOUTH EUROPE
- ✓ IMPORT Rail Share (35%) plus 200 TRAINS/W offering GREENEST CREDENTIALS for YOUR CARGO
- ✓ Potential Saving on **INVENTORY COSTS** by Reducing END-TO-END TRANSIT TIME
- ✓ Contship is a long established SYSTEM born out of Containerization with La Spezia first port in Italy to accept 14,000 teu ships in 2011 and now accommodating 16,000 teu ships







## YOUR ITALIAN PARTNER OF CHOICE

www.contshipitalia.com