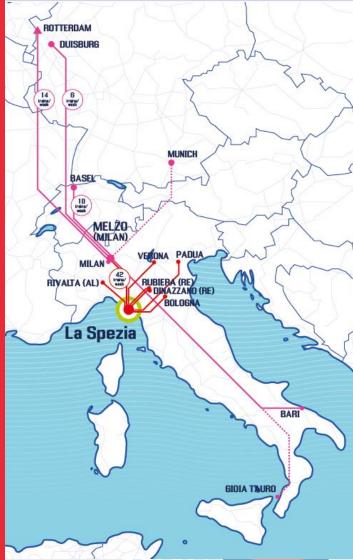

#### LA SPEZIA TO/FROM

ROTTERDAM 14 trains/week

BASEL

10 trains/week

**DUISBURG** 6 trains/week

MILAN

42 trains/week

**RUBIERA (RE)** 

34 trains/week

PADUA 28 trains/week

DINAZZANO (RE)

26 trains/week

BOLOGNA

16 trains/week

BARI

10 trains/week

RIVALTA (AL)
10 trains/week

VERONA

10 trains/week

VITTUONE (MI) 6 trains/week