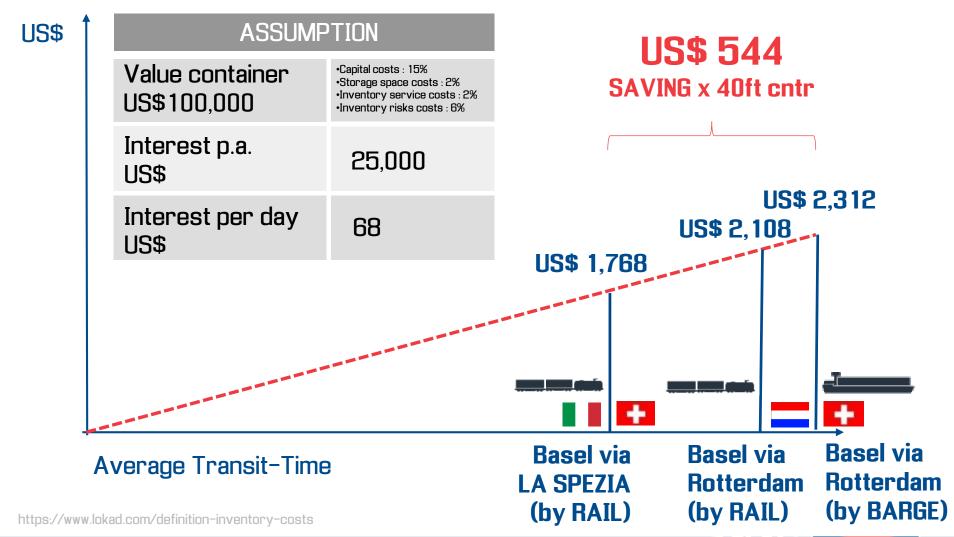

O (RE)

26 trains/week

BOLOGNA

16 trains/week

BARI

10 trains/week

RIVALTA (AL)
10 trains/week

VERONA

10 trains/week

VITTUONE (MI) 6 trains/week



### 100% PAPERLESS CUSTOMS PROCESS



### **ANTICIPATE DEFER** SHIP **CONTAINER TRAIN INLAND HUB LAST MILE TERMINAL DELIVERY TO FINAL DESTINATION** • Inspections Custom Duties Inspections Custom VAT **Duties** VAT

### www.contshipitalia.com, E-BUSINESS SERVICES

2017-11-11 14:03 3

2017-10-28 09:31 17

22G1 API

2200 APL





N 14420 MTMLA ITSPE CMA CGM TOSCA

N N 5100 CNTAO ITSPE COSCO FORTUNE

None





### GATEWAY TO EUROPE BY SAVING TRANSIT TIME





16

### SHANGHAI CONTAINERIZED FREIGHT INDEX





### PORT-TO-DOOR COSTS





PORT TO DOOR IS STRATEGIC IN THE TOTAL END-TO-END COST



### INVENTORY COST IMPACT (HONG KONG - BASEL)





### SERVING THE SWISS MARKET via CONTSHIP





### WHY CONTSHIP LA SPEZIA



- ✓ Milan CY Platform and La Spezia enabling RAIL ACCESS and FINAL TRUCK DELIVERIES to ITALY and SOUTH EUROPE
- ✓ IMPORT Rail Share (35%) plus 200 TRAINS/W offering GREENEST CREDENTIALS for YOUR CARGO
- ✓ Potential Saving on **INVENTORY COSTS** by Reducing END-TO-END TRANSIT TIME
- ✓ Contship is a long established SYSTEM born out of Containerization with La Spezia first port in Italy to accept 14,000 teu ships in 2011 and now accommodating 16,000 teu ships







## YOUR ITALIAN PARTNER OF CHOICE

www.contshipitalia.com