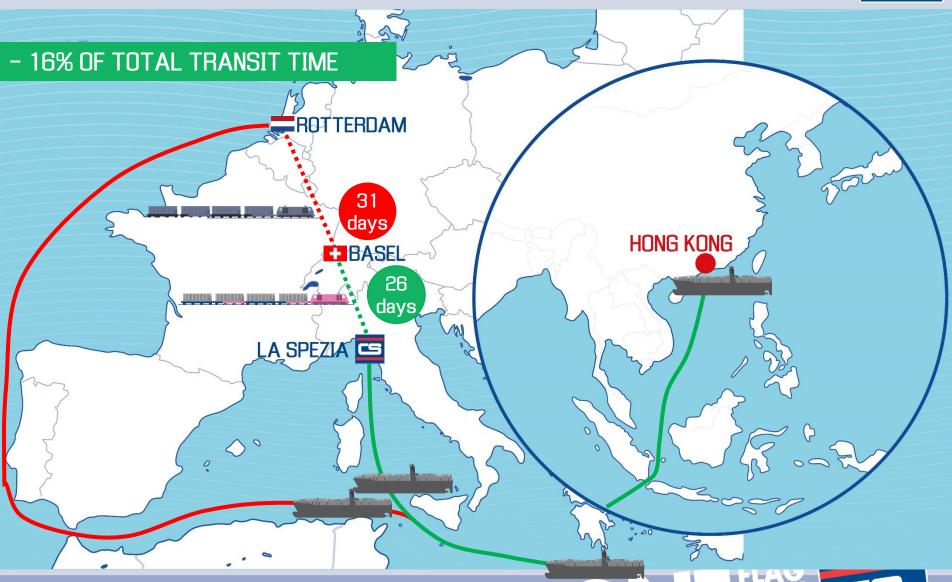

## LA SPEZIA TO/FROM

ROTTERDAM 14 trains/week

BASEL

10 trains/week

**DUISBURG** 6 trains/week

MILAN

42 trains/week

**RUBIERA (RE)** 

34 trains/week

PADUA 28 trains/week

DINAZZANO (RE)

26 trains/week

BOLOGNA

16 trains/week

BARI

10 trains/week

RIVALTA (AL)
10 trains/week

VERONA

10 trains/week

VITTUONE (MI) 6 trains/week



### 100% PAPERLESS CUSTOMS PROCESS



### **ANTICIPATE DEFER** SHIP **CONTAINER TRAIN INLAND HUB LAST MILE TERMINAL DELIVERY TO FINAL DESTINATION** • Inspections Custom Duties Inspections Custom VAT **Duties** VAT

### www.contshipitalia.com, E-BUSINESS SERVICES

2017-11-11 14:03 3

2017-10-28 09:31 17

22G1 API

2200 APL





N 14420 MTMLA ITSPE CMA CGM TOSCA

N N 5100 CNTAO ITSPE COSCO FORTUNE

None





### GATEWAY TO EUROPE BY SAVING TRANSIT TIME





16

### SHANGHAI CONTAINERIZED FREIGHT INDEX





### PORT-TO-DOOR COSTS





PORT TO DOOR IS STRATEGIC IN THE TOTAL END-TO-END COST



### INVENTORY COST IMPACT (HONG KONG - BASEL)





### SERVING THE SWISS MARKET via CONTSHIP





### WHY CONTSHIP LA SPEZIA



- ✓ Milan CY Platform and La Spezia enabling RAIL ACCESS and FINAL TRUCK DELIVERIES to ITALY and SOUTH EUROPE
- ✓ IMPORT Rail Share (35%) plus 200 TRAINS/W offering GREENEST CREDENTIALS for YOUR CARGO
- ✓ Potential Saving on **INVENTORY COSTS** by Reducing END-TO-END TRANSIT TIME
- ✓ Contship is a long established SYSTEM born out of Containerization with La Spezia first port in Italy to accept 14,000 teu ships in 2011 and now accommodating 16,000 teu ships







## YOUR ITALIAN PARTNER OF CHOICE

www.contshipitalia.com