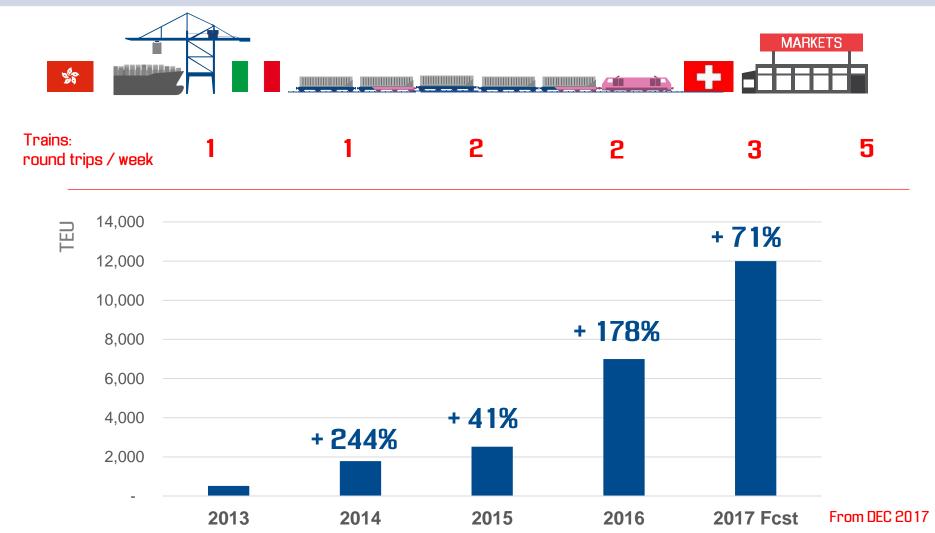

BARI

10 trains/week

RIVALTA (AL)
10 trains/week

VERONA

10 trains/week

VITTUONE (MI) 6 trains/week



### 100% PAPERLESS CUSTOMS PROCESS



### **ANTICIPATE DEFER** SHIP **CONTAINER TRAIN INLAND HUB LAST MILE TERMINAL DELIVERY TO FINAL DESTINATION** • Inspections Custom Duties Inspections Custom VAT **Duties** VAT

### www.contshipitalia.com, E-BUSINESS SERVICES

2017-11-11 14:03 3

2017-10-28 09:31 17

22G1 API

2200 APL





N 14420 MTMLA ITSPE CMA CGM TOSCA

N N 5100 CNTAO ITSPE COSCO FORTUNE

None





### GATEWAY TO EUROPE BY SAVING TRANSIT TIME





16

### SHANGHAI CONTAINERIZED FREIGHT INDEX





### PORT-TO-DOOR COSTS





PORT TO DOOR IS STRATEGIC IN THE TOTAL END-TO-END COST



### INVENTORY COST IMPACT (HONG KONG - BASEL)





### SERVING THE SWISS MARKET via CONTSHIP





### WHY CONTSHIP LA SPEZIA



- ✓ Milan CY Platform and La Spezia enabling RAIL ACCESS and FINAL TRUCK DELIVERIES to ITALY and SOUTH EUROPE
- ✓ IMPORT Rail Share (35%) plus 200 TRAINS/W offering GREENEST CREDENTIALS for YOUR CARGO
- ✓ Potential Saving on **INVENTORY COSTS** by Reducing END-TO-END TRANSIT TIME
- ✓ Contship is a long established SYSTEM born out of Containerization with La Spezia first port in Italy to accept 14,000 teu ships in 2011 and now accommodating 16,000 teu ships







## YOUR ITALIAN PARTNER OF CHOICE

www.contshipitalia.com