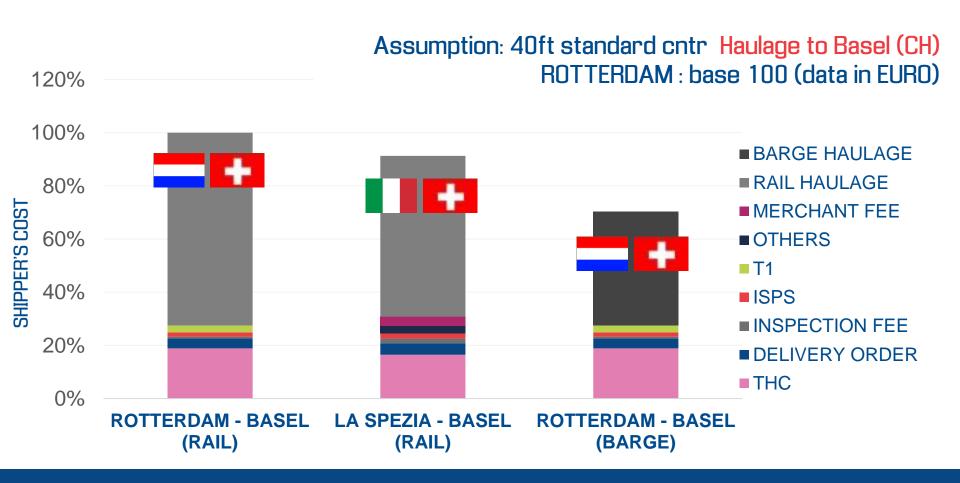

URG** 6 trains/week

MILAN

42 trains/week

**RUBIERA (RE)** 

34 trains/week

PADUA 28 trains/week

DINAZZANO (RE)

26 trains/week

BOLOGNA

16 trains/week

BARI

10 trains/week

RIVALTA (AL)
10 trains/week

VERONA

10 trains/week

VITTUONE (MI) 6 trains/week



### 100% PAPERLESS CUSTOMS PROCESS



### **ANTICIPATE DEFER** SHIP **CONTAINER TRAIN INLAND HUB LAST MILE TERMINAL DELIVERY TO FINAL DESTINATION** • Inspections Custom Duties Inspections Custom VAT **Duties** VAT

### www.contshipitalia.com, E-BUSINESS SERVICES

2017-11-11 14:03 3

2017-10-28 09:31 17

22G1 API

2200 APL





N 14420 MTMLA ITSPE CMA CGM TOSCA

N N 5100 CNTAO ITSPE COSCO FORTUNE

None





### GATEWAY TO EUROPE BY SAVING TRANSIT TIME





16

### SHANGHAI CONTAINERIZED FREIGHT INDEX





### PORT-TO-DOOR COSTS





PORT TO DOOR IS STRATEGIC IN THE TOTAL END-TO-END COST



### INVENTORY COST IMPACT (HONG KONG - BASEL)





### SERVING THE SWISS MARKET via CONTSHIP





### WHY CONTSHIP LA SPEZIA



- ✓ Milan CY Platform and La Spezia enabling RAIL ACCESS and FINAL TRUCK DELIVERIES to ITALY and SOUTH EUROPE
- ✓ IMPORT Rail Share (35%) plus 200 TRAINS/W offering GREENEST CREDENTIALS for YOUR CARGO
- ✓ Potential Saving on **INVENTORY COSTS** by Reducing END-TO-END TRANSIT TIME
- ✓ Contship is a long established SYSTEM born out of Containerization with La Spezia first port in Italy to accept 14,000 teu ships in 2011 and now accommodating 16,000 teu ships







## YOUR ITALIAN PARTNER OF CHOICE

www.contshipitalia.com