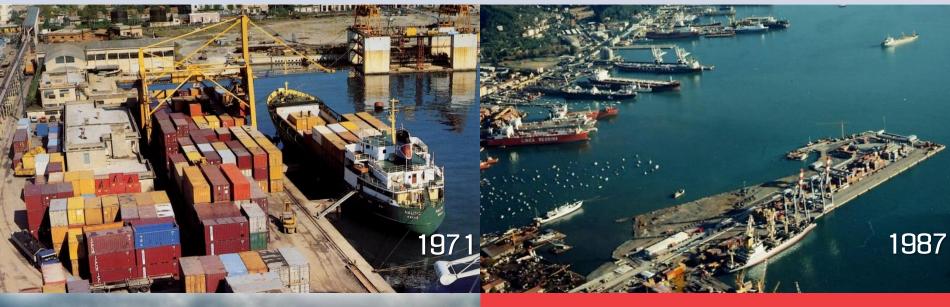

### LA SPEZIA, FIRST PRIVATE TERMINAL IN ITALY

**US\$ 240 million of PRIVATE INVESTMENT** 